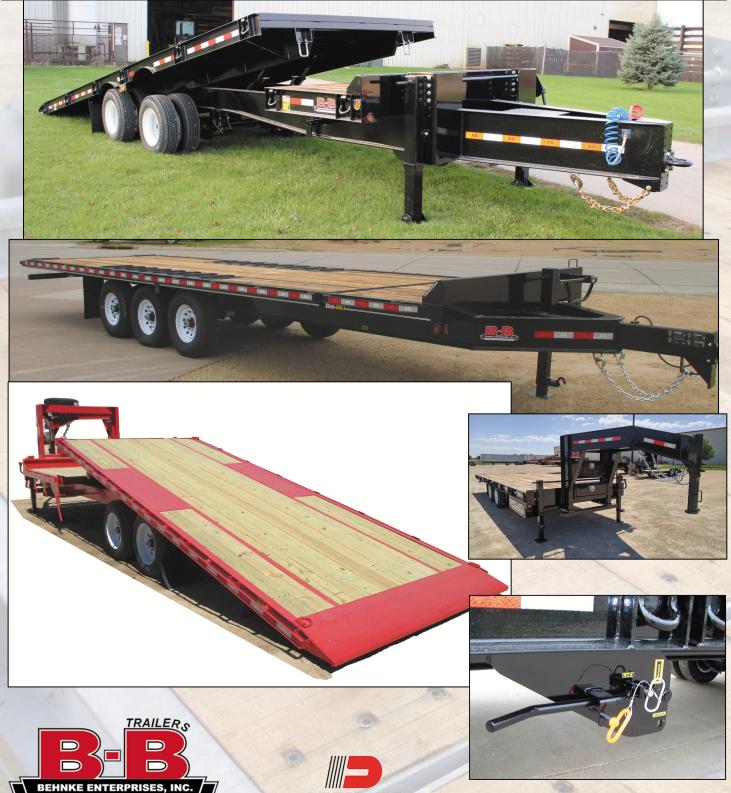

# 14,000 lb. GVW -- Pulltype

| Model       | Tilt Length | Stationary |
|-------------|-------------|------------|
| GDFB8X22TPT | 18'         | 4'         |
| GDFB8X24TPT | 18'         | 6'         |
| GDFB8X26TPT | 18'         | 8'         |

# 14,000 lb. GVW -- Gooseneck

| Model       | Tilt Length | Stationary |
|-------------|-------------|------------|
| GDFB8X22TGN | 18'         | 4'         |
| GDFB8X24TGN | 18'         | 6'         |
| GDFB8X26TGN | 18'         | 8'         |

# **Standard Features**

(2) 7,000 lb. Torflex Dexter Axles (4) ST235-80R-16 Tire and Wheel 8" Channel Gooseneck

(1) 12 x 12 x 48" Toolbox • (1) 10,000 lb. Heavy Duty Spring Loaded Jack • Dual Cushion Cylinders Rubber Mounted Sealed LED Lights • Stake Pockets & Rub Rail • 2 x 8 Treated Wood Floor • Mud Flaps

#### **Standard Features**

| (2) 10,000 lb. Heavy Duty Axles      |
|--------------------------------------|
| Oil Bath with Electric Brakes        |
| (8) ST235-80R-16 Tire and Dual Wheel |
| 2 5/16 Coupler or Pintle Hitch       |
| (2) 12 x 12 x 48" Underbody Toolbox  |

#### **Standard Features**

| (2) 10,000 lb. Heavy Duty Axles            |
|--------------------------------------------|
| Oil Bath with Electric Brakes              |
| (8) ST235-80R-16 Tire and Dual Wheel       |
| 8" Channel Gooseneck                       |
| (1) 12 x 12 x 48" Underbody Toolbox        |
| (1) 12 x 12 x 36" Toolbox between uprights |
|                                            |