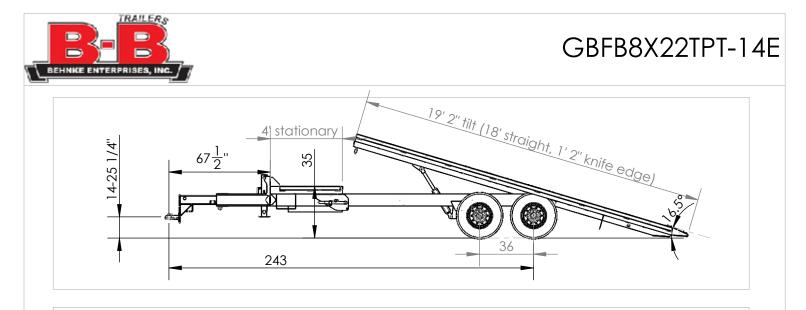

|                    | 14,000 lbs.<br>9,220 lbs. + tongue weight                                                                                                                                   |
|--------------------|-----------------------------------------------------------------------------------------------------------------------------------------------------------------------------|
|                    | 4,780 lbs.<br>4' stationary wood deck, 18' wood tilting deck w/knife                                                                                                        |
| Frame              | edge beavertail, dual cushioned cylinders,102" wide<br><b>Stationary Part:</b> 8" channel,5 x 3 x 1/4 angle side rail,<br>35" unloaded deck height, headboard 8" above deck |
|                    | <b>Till Part:</b> 8" channel frame, 5 x 3 x 1/4 angle side rail                                                                                                             |
| Crossmembers       | <b>Beavertail:</b> 1' sloped with 1" lip and traction bars<br>3" channels on 16" centers                                                                                    |
| Jack               | Dual speed jack (12K capacity)                                                                                                                                              |
| Hitch              | 2 5/16" Demco E-Z latch coupler, adjustable 14-25 1/4"                                                                                                                      |
| Safety Chains      | (2) 3/8" safety chains                                                                                                                                                      |
| Tie-Downs<br>Axles | stake pockets and rub rail<br>(2) 7K torflex Dexter axles                                                                                                                   |
| Brakes             | Electric                                                                                                                                                                    |
|                    | Torsion                                                                                                                                                                     |
|                    | ST235-80R-16E Radial Tires and Wheel                                                                                                                                        |
| Finish and Paint   | All trailers are pre-blasted, acid washed, zinc rich primed, and topped with powder coat                                                                                    |
| Electrical         | all air and electric done after paint, DOT approved<br>all sealed rubber mounted LED                                                                                        |
| Decking            | 2 x 8 treated pine                                                                                                                                                          |
| Latch              | Heavy duty pipe latch locking system w/safety pin (see photos)                                                                                                              |
|                    |                                                                                                                                                                             |
|                    |                                                                                                                                                                             |