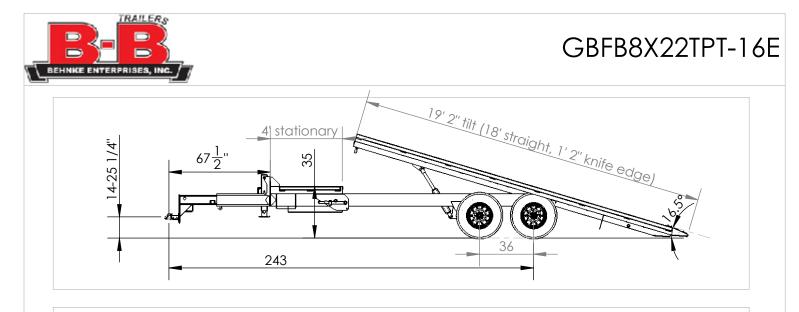

| GVWR             | 16,000 lbs.                                              |
|------------------|----------------------------------------------------------|
| Capacity         | 10,780 lbs. + tongue weight                              |
|                  | 5,280 lbs.                                               |
|                  | 4' stationary wood deck, 18' wood tilting deck w/knife   |
| Ceneral          | edge beavertail, dual cushioned cylinders, 102" wide     |
|                  | Stationary Parts 0" channel Ex 2 x 1/4 angle side rail   |
| Frame            | Stationary Part: 8" channel,5 x 3 x 1/4 angle side rail, |
|                  | 35" unloaded deck height, headboard 8" above deck        |
|                  | Tilt Part: 8" channel frame, 5 x 3 x 1/4 angle side rail |
|                  | Beavertail: 1' sloped with 1" lip and traction bars      |
| Crossmembers     |                                                          |
| Jack             | Dual speed jack (12K capacity)                           |
| Hitch            | 2 5/16" Demco E-Z latch coupler, adjustable 14-25 1/4"   |
| Safety Chains    | (2) 3/8" safety chains                                   |
| Tie-Downs        | stake pockets and rub rail                               |
|                  |                                                          |
| Axles            | (2) 8K torflex Dexter axles                              |
| Brakes           | Electric                                                 |
| Suspension       | Torsion                                                  |
|                  | 215/75R-17.5H Radial Tires and Wheel                     |
| Finish and Paint | All trailers are pre-blasted, acid washed, zinc rich     |
|                  | primed, and topped with powder coat                      |
| Electrical       | all air and electric done after paint, DOT approved      |
|                  | all sealed rubber mounted LED                            |
| Docking          | 2 x 8 treated pine                                       |
| Decking          |                                                          |
| Latch            | Heavy duty pipe latch locking system w/safety pin (see   |
|                  | photos)                                                  |
|                  |                                                          |
|                  |                                                          |
|                  |                                                          |